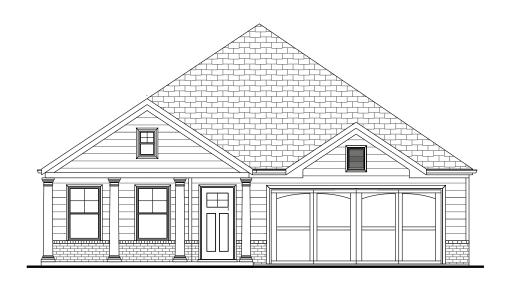

## THE HARRISON RP

2 Bedrooms | 2 Bathrooms | Study | 2-Car Garage | 2,161 Square Feet

## THE HARRISON RP

2 Bedrooms | 2 Bathrooms | Study | 2-Car Garage | 2,083 Square Feet

4511 Macland Road | Hiram, GA 30141 | 678.401.2306 | WindsongLife.com