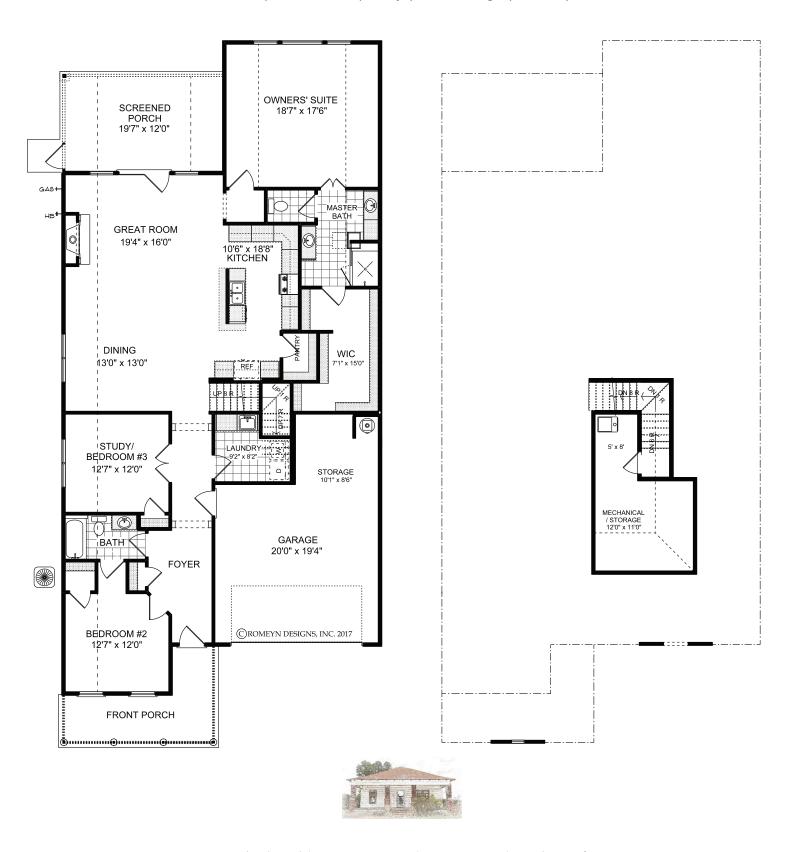

## THE HARRISON RP

2 Bedrooms | 2 Bathrooms | Study | 2-Car Garage | 2,161 Square Feet

## **FEATURES:**

Spacious 2 Bedroom | 2 Bath Ranch Home | Study
Second Floor Attic Storage Accessed by Permanent Stairs
Owner's Suite with Luxurious Bath and Walk-in Shower with Bench Seat
Island Kitchen Opens to Vaulted Dining and Great Room
Private Rear Screened Porch Off Great Room

## THE HARRISON RP

2 Bedrooms | 2 Bathrooms | Study | 2-Car Garage | 2,083 Square Feet

4511 Macland Road | Hiram, GA 30141 | 678.401.2306 | WindsongLife.com